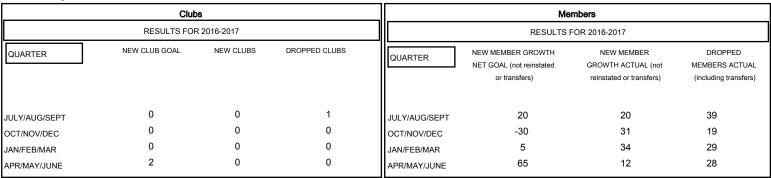

## District 5 NE

Results as of: 4/30/2017

GMT: Judy Hankom LOCATION NORTH DAKOTA GMT CA

GOALS AND ACTUAL MEMBERS CUMULATIVE

| DROPPED CLUBS: 1 |     |
|------------------|-----|
| DROPPED MEMBERS  |     |
| DECEASED         | 17  |
| CLUB CANCELLED   | 11  |
| OTHER            | 87  |
| TOTAL            | 115 |