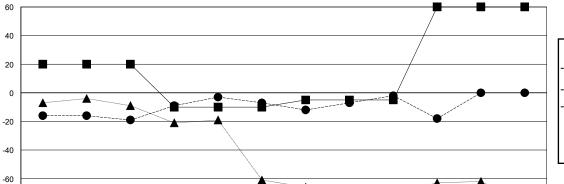

## District 5 NE

Results as of: 4/30/2017

GMT: Judy Hankom LOCATION NORTH DAKOTA GMT CA

GOALS AND ACTUAL MEMBERS CUMULATIVE

| DROPPED CLUBS: 1 |     |
|------------------|-----|
| DROPPED MEMBERS  |     |
| DECEASED         | 17  |
| CLUB CANCELLED   | 11  |
| OTHER            | 87  |
| TOTAL            | 115 |